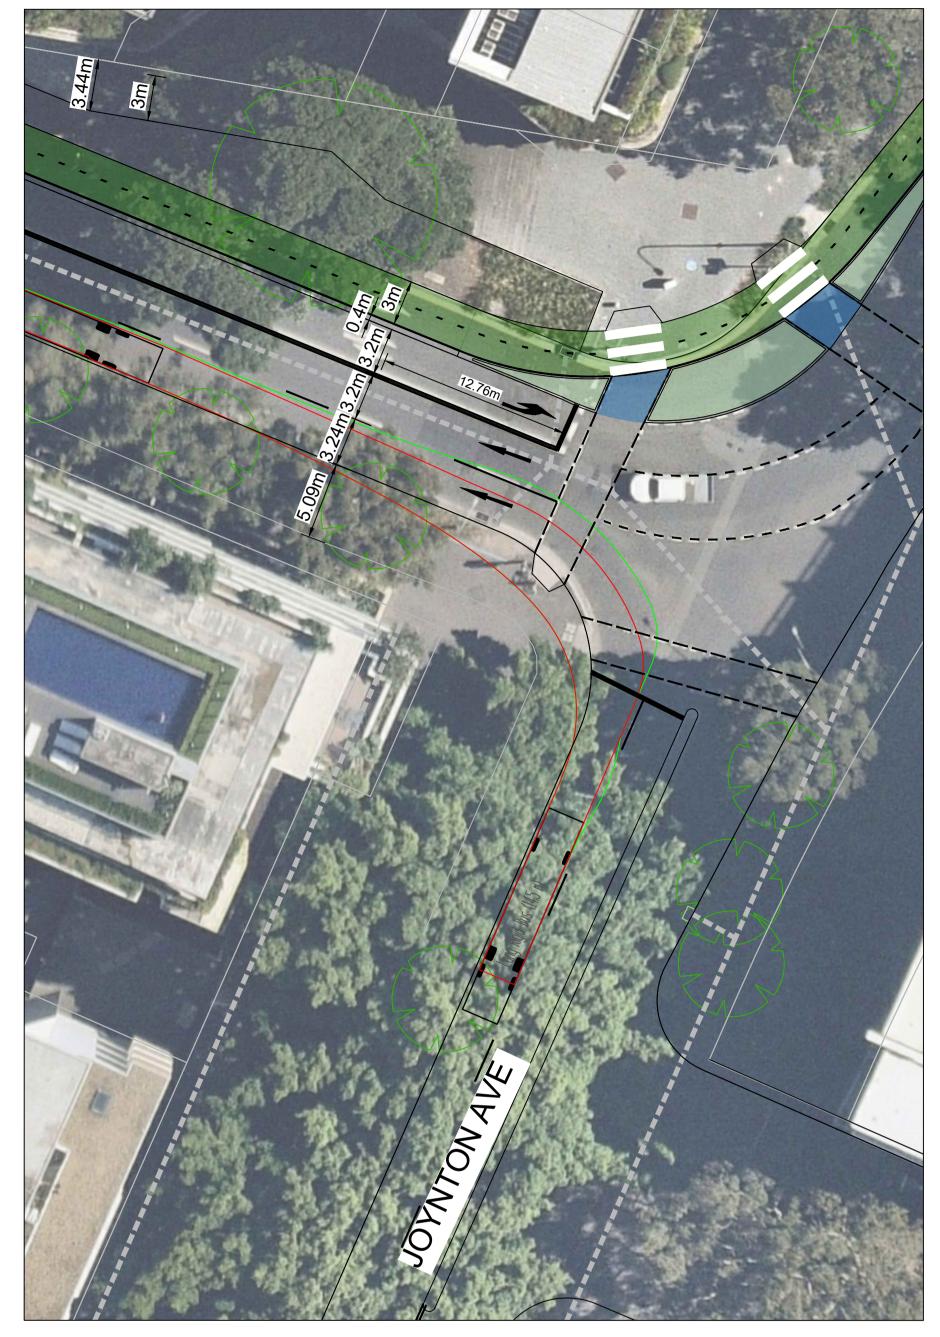

FILE LOCATION: C:\Users\PHA93153\Mott MacDonald\Strategic Design O'Dea Street - Do\Develop\Civil\Drafting\427664-MMD-SK-XX-DR-C-0020-0022.dwg Apr 11, 2023 - 10:04AM PHA93153

O'DEA AVENUE PLAN SCALE 1:500

427664-MMD-SK-XX-DR-C-0021

City of Sydney Council O'Dea Avenue Strategic Design General Arrangement Plan Bidirectional North Sheet 2

O'DEA AVENUE PLAN SCALE 1:500

PRELMINARY - NOT FOR CONSTRUCTION

M MOTT MACDONALD