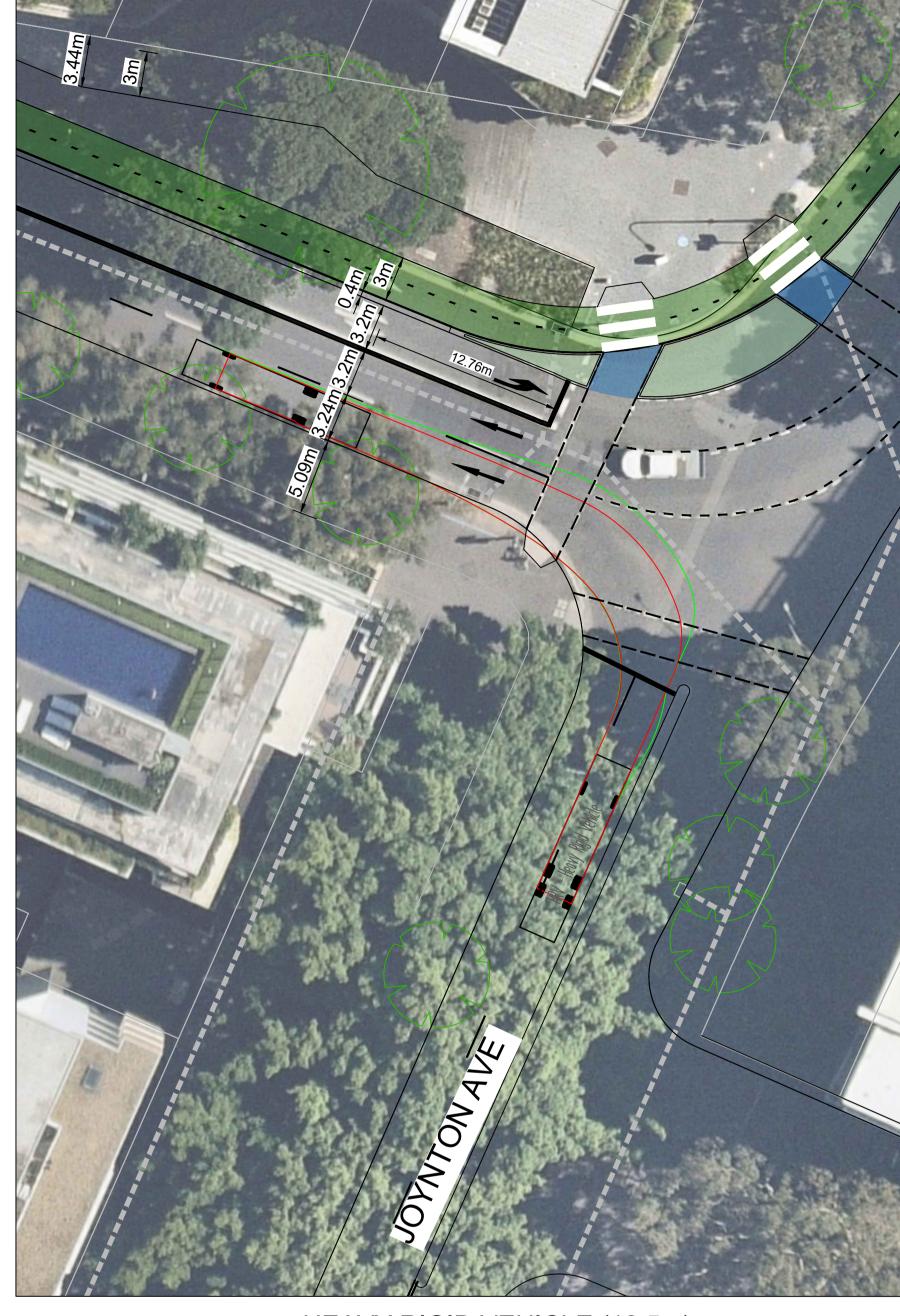

0 25m 50i

DRAWING INFORMATION

Drawn: W. Phan

Designed: W. Phan

Checked: B. Townsend

Approved: D. Fettell

DRAWING NUMBER

427664-MMD-SK-XX-DR-C-0022

City of Sydney Council
O'Dea Avenue Strategic Design
General Arrangement Plan
Bidirectional North
Sheet 3

LONG RIGID BUS (14.5m) SCALE 1:250

SINGLE UNIT TRUCK/BUS (12.5m) SCALE 1:250

HEAVY RIGID VEHICLE (12.5m) SCALE 1:250