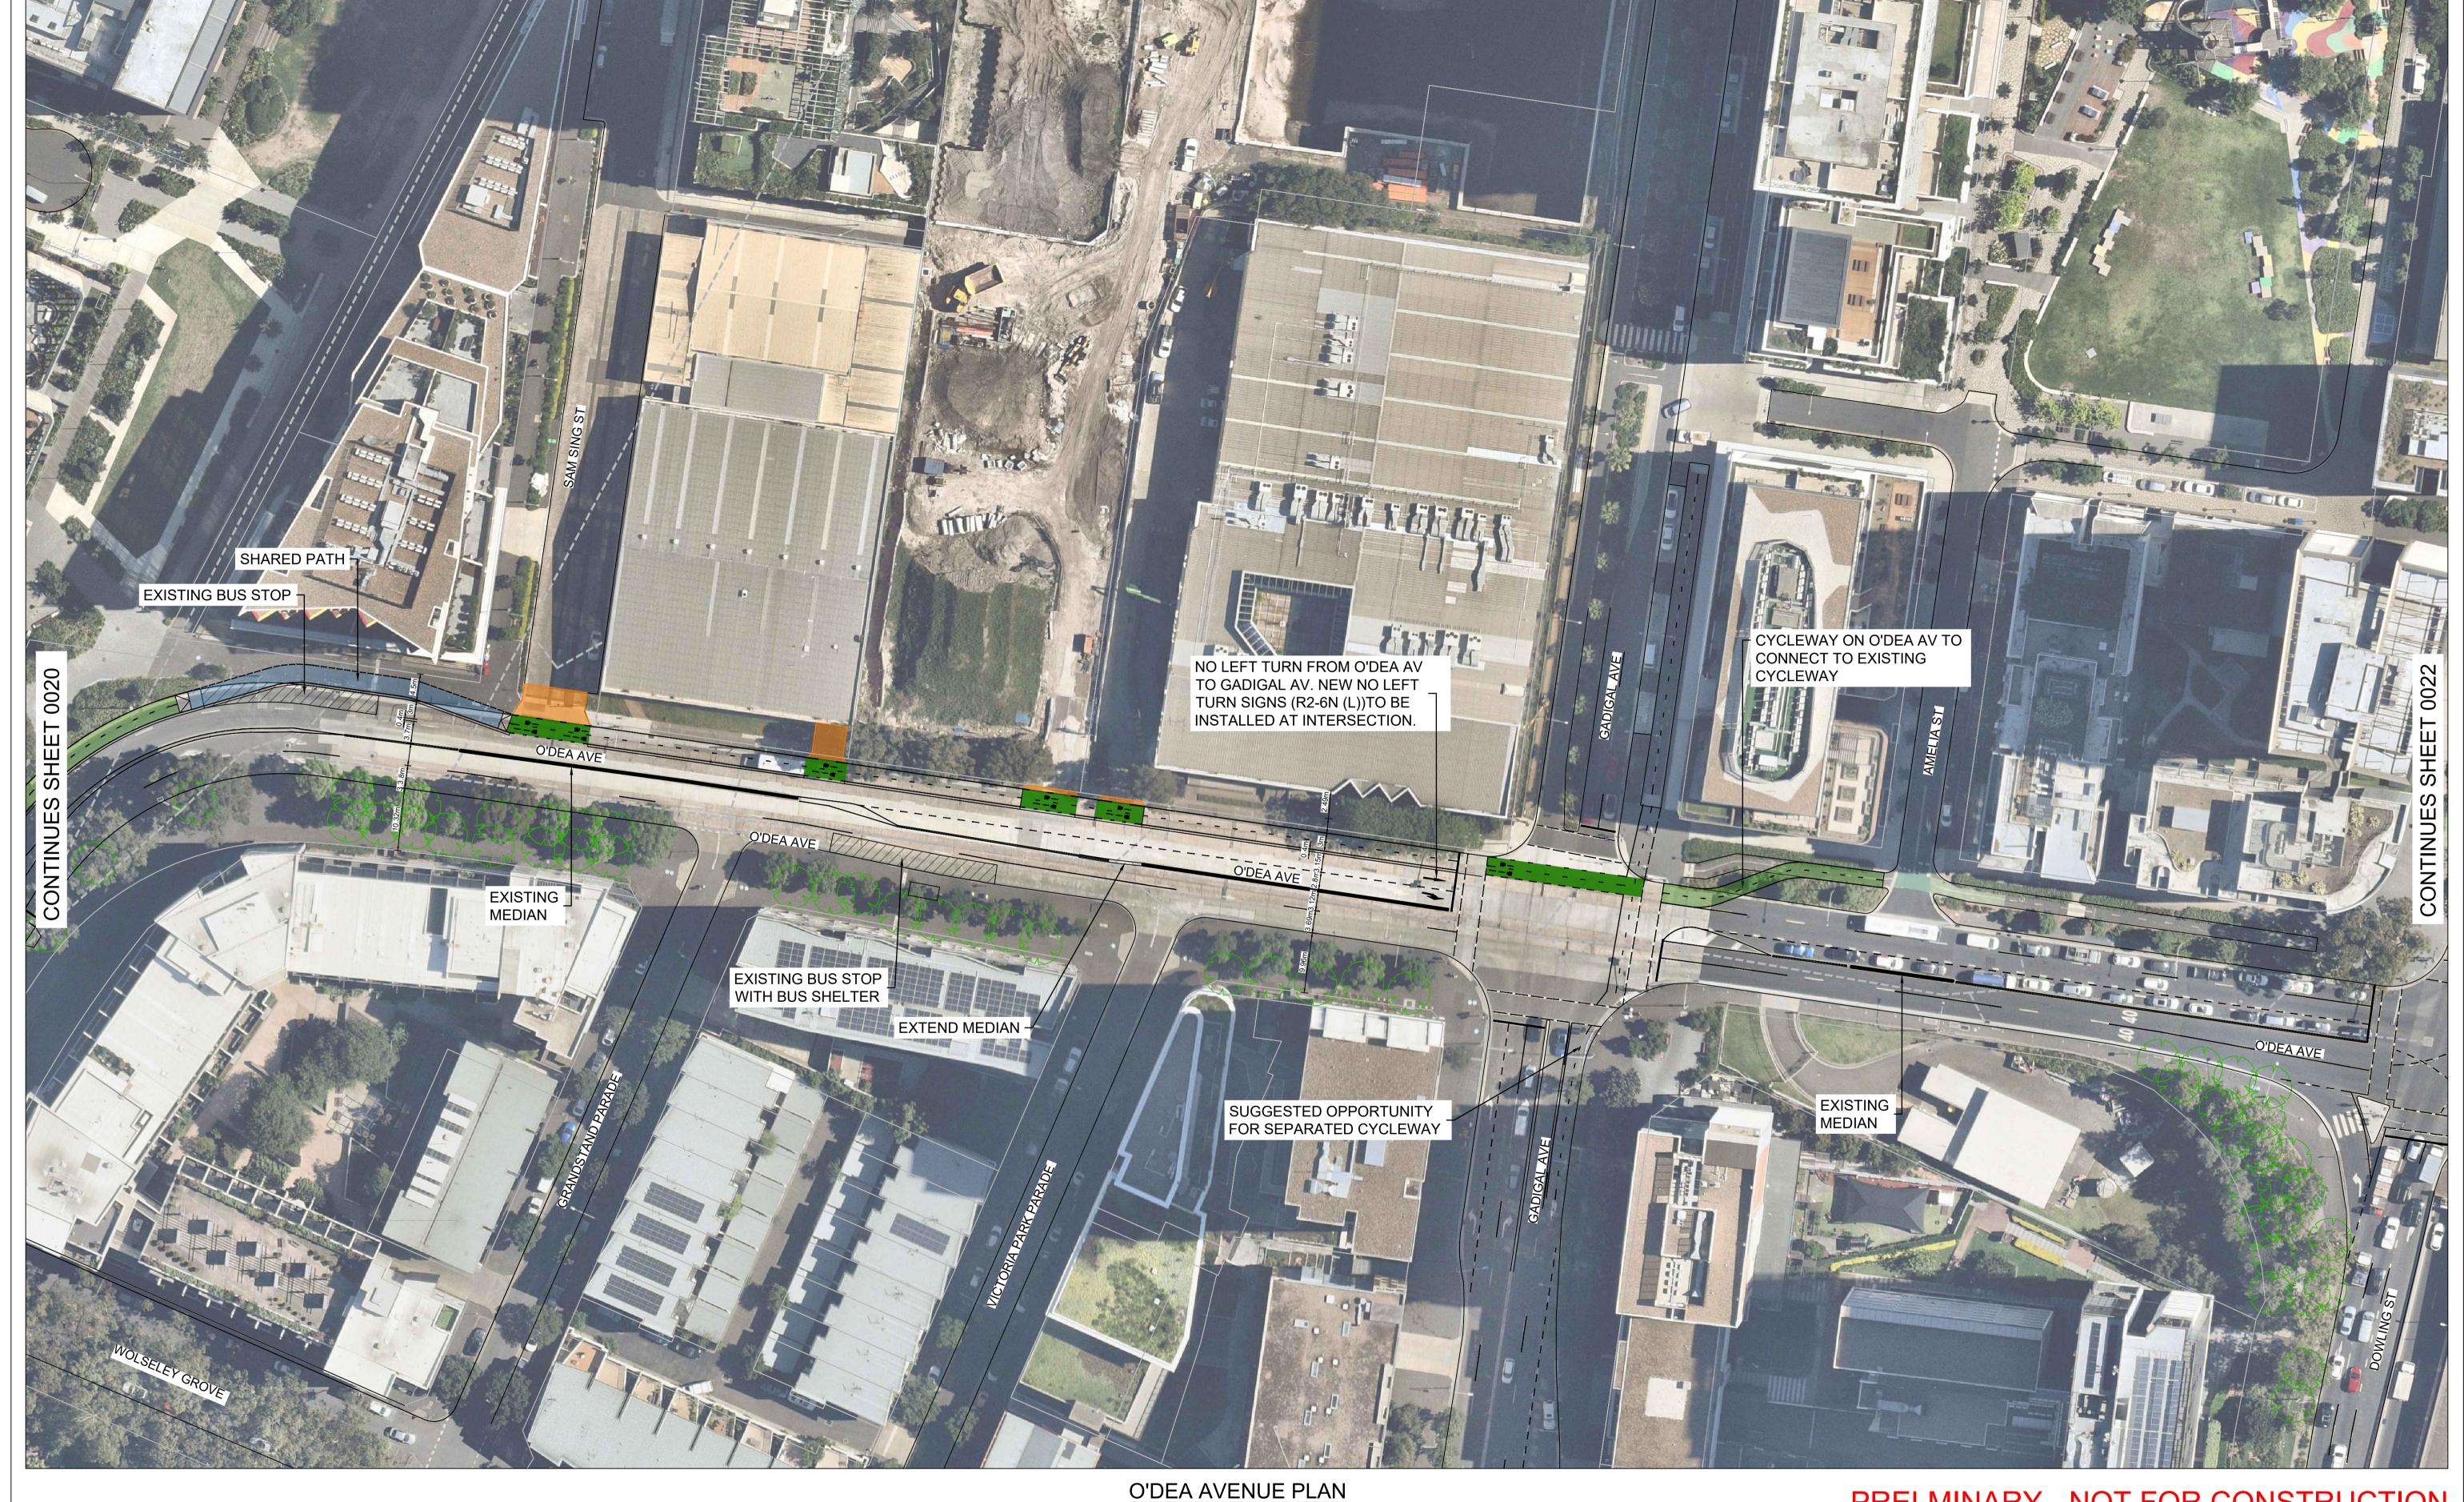

0 25m 50i

DRAWING INFORMATION

Drawn: W. Phan

Designed: W. Phan

Checked: B. Townsend

Approved: D. Fettell

DRAWING NUMBER

427664-MMD-SK-XX-DR-C-0022

City of Sydney Council
O'Dea Avenue Strategic Design
General Arrangement Plan
Bidirectional North
Sheet 3

LONG RIGID BUS (14.5m) SCALE 1:250

SINGLE UNIT TRUCK/BUS (12.5m) SCALE 1:250

HEAVY RIGID VEHICLE (12.5m) SCALE 1:250