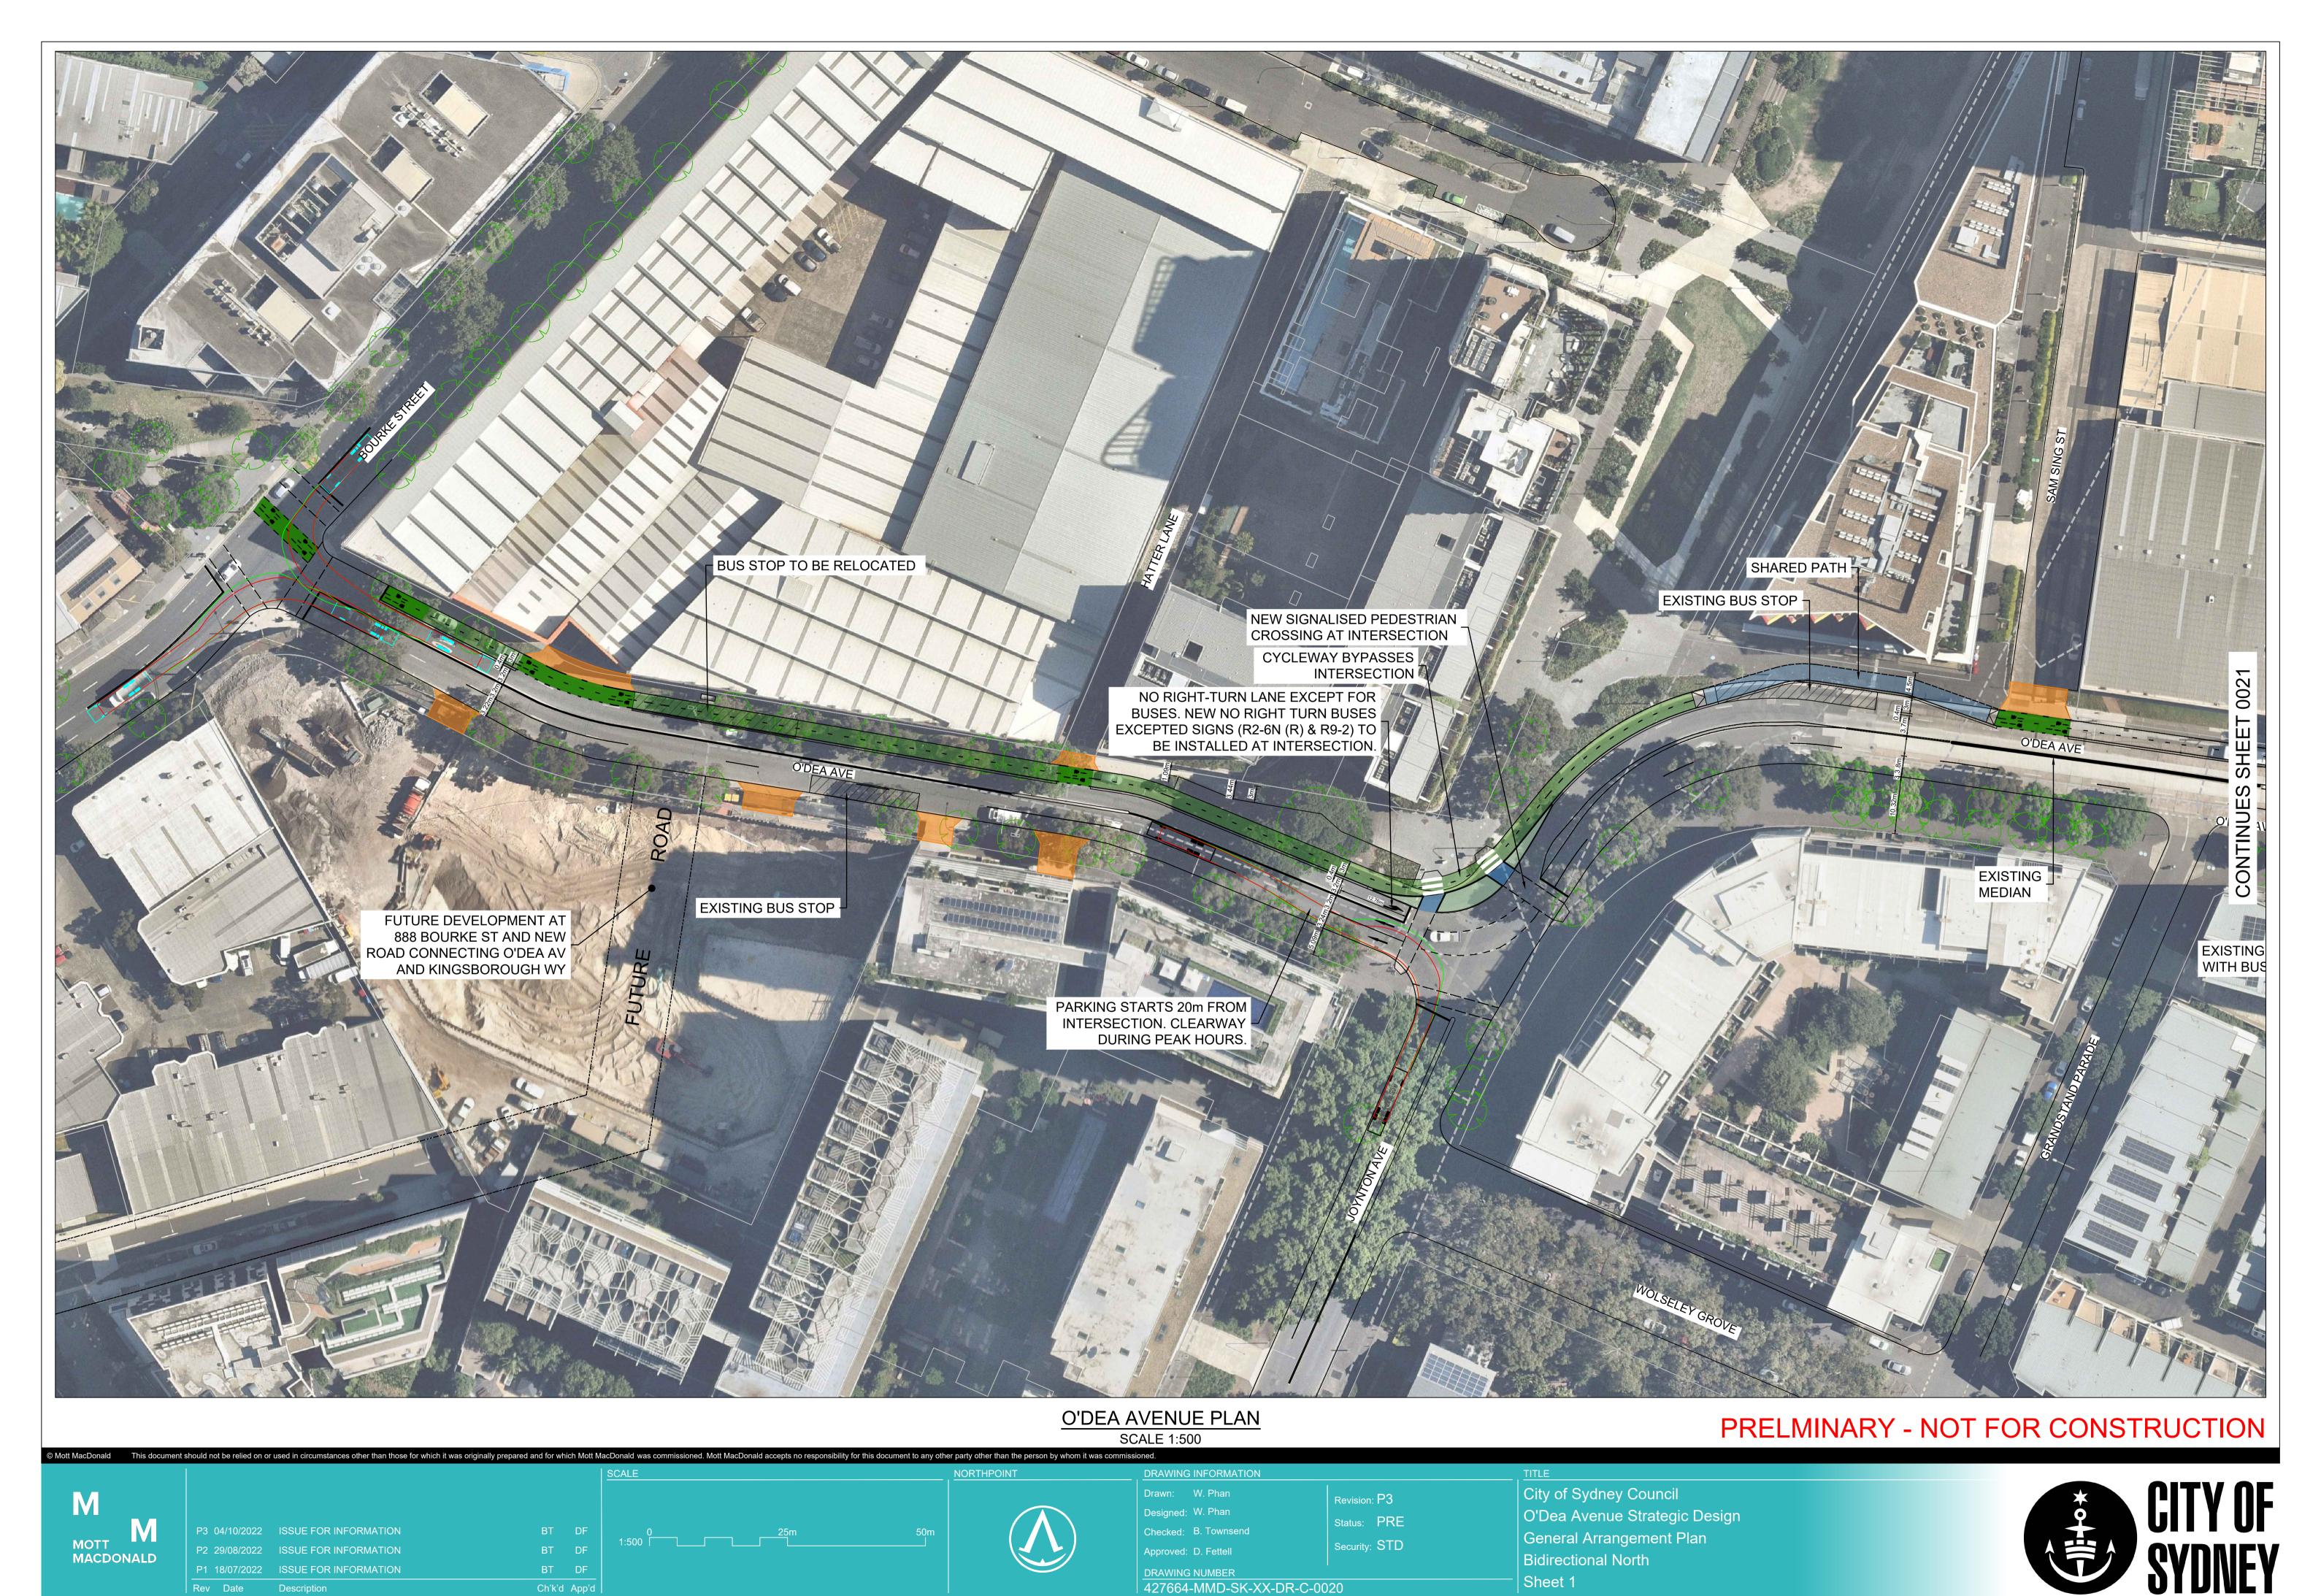

FILE LOCATION: C:\Users\PHA93153\Mott MacDonald\Strategic Design O'Dea Street - Do\Develop\Civil\Drafting\427664-MMD-SK-XX-DR-C-0020-0022.dwg Apr 11, 2023 - 10:04AM PHA93153

O'DEA AVENUE PLAN SCALE 1:500

PRELMINARY - NOT FOR CONSTRUCTION

M MOTT MACDONALD

P3 04/10/2022 ISSUE FOR INFORMATION P2 29/08/2022 ISSUE FOR INFORMATION P1 18/07/2022 ISSUE FOR INFORMATION

© Mott MacDonald This document should not be relied on or used in circumstances other than those for which it was originally prepared and for which MacDonald accepts no responsibility for this document to any other party other than the person by whom it was commissioned. DRAWING INFORMATION Revision: P3 Status: PRE Checked: B. Townsend Security: STD Approved: D. Fettell

427664-MMD-SK-XX-DR-C-0021

City of Sydney Council O'Dea Avenue Strategic Design General Arrangement Plan Bidirectional North Sheet 2

O'DEA AVENUE PLAN SCALE 1:500

PRELMINARY - NOT FOR CONSTRUCTION

M MOTT MACDONALD