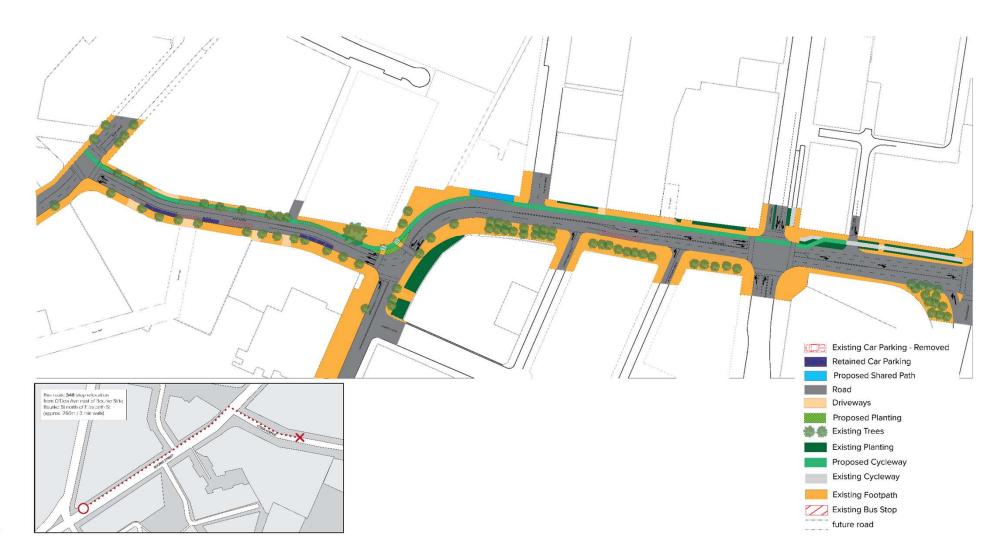

## **Attachment B**

Concept Design and Community
Consultation Drawings

## **Community consultation drawing**



## CONCEPT DESIGN PLANS



O'DEA AVENUE OVERALL PLAN
SCALE 1:1000

PRELMINARY - NOT FOR CONSTRUCTION



 P3 04/10/2022
 ISSUE FOR INFORMATION
 BT
 DF

 P2 29/08/2022
 ISSUE FOR INFORMATION
 BT
 DF

 P1 18/07/2022
 ISSUE FOR INFORMATION
 BT
 DF

 Rev Date
 Description
 Ch'k'd App'd

© Mott MacDonald This document should not be relied on or used in circumstances other than those for which it was originally prepared and for which Mott MacDonald accepts no responsibility for this document to any other party other than the person by whom it was commissioned.



DRAWING INFORMATION

Drawn: W. Phan

Designed: W. Phan

Checked: B. Townsend

Approved: D. Fettell

DRAWING NUMBER

427664-MMD-SK-XX-DR-C-Overall

City of Sydney Council
O'Dea Avenue Strategic Design
Overall Plan
Bidirectional North