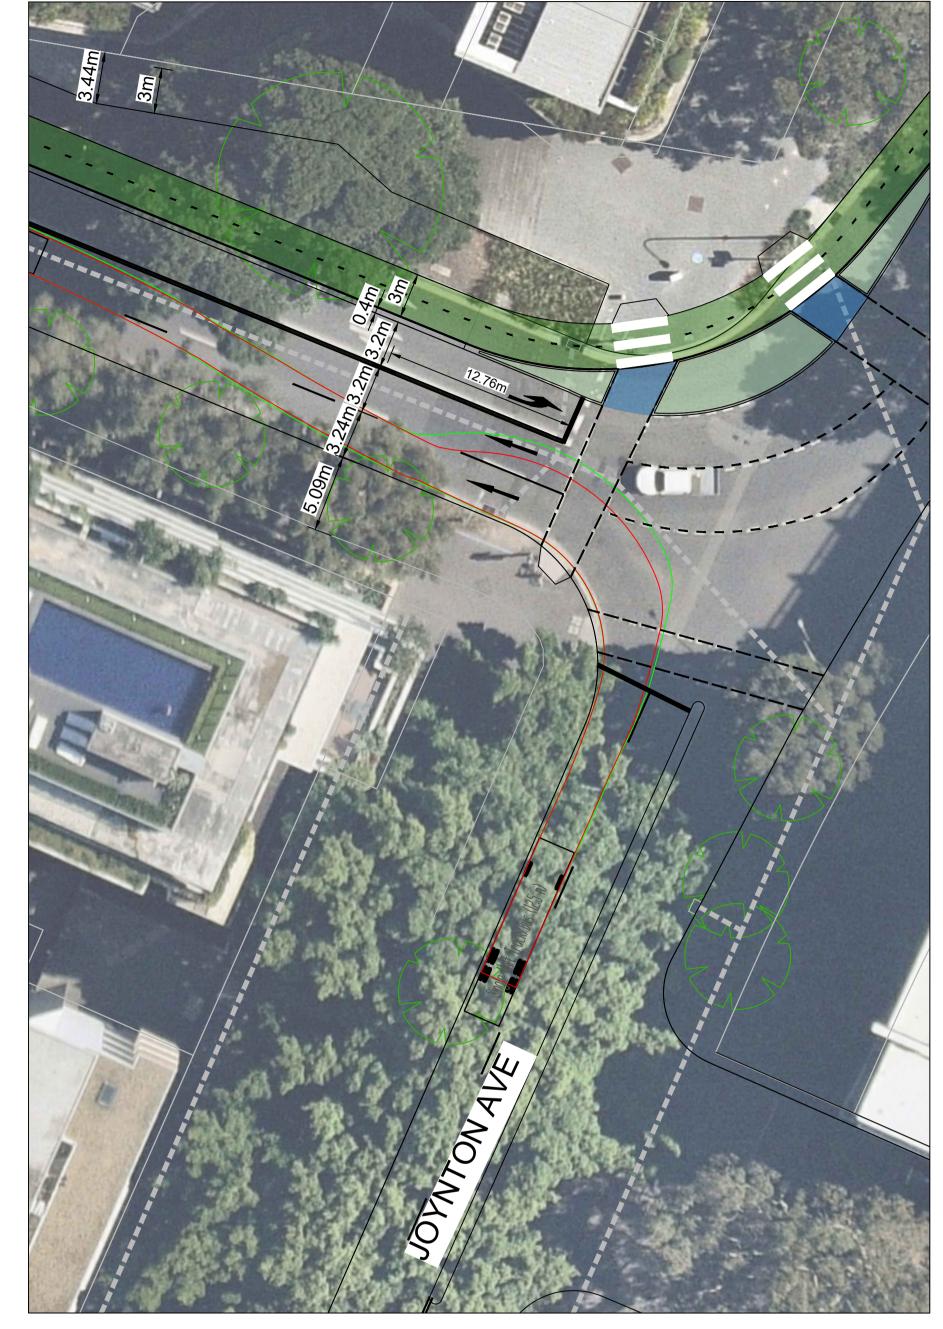

FILE LOCATION: C:\Users\PHA93153\Mott MacDonald\Strategic Design O'Dea Street - Do\Develop\Civil\Drafting\427664-MMD-SK-XX-DR-C-0020-0022.dwg Apr 11, 2023 - 10:04AM PHA93153

O'DEA AVENUE PLAN SCALE 1:500

427664-MMD-SK-XX-DR-C-0021

City of Sydney Council O'Dea Avenue Strategic Design General Arrangement Plan Bidirectional North Sheet 2

O'DEA AVENUE PLAN SCALE 1:500

PRELMINARY - NOT FOR CONSTRUCTION

M MOTT MACDONALD